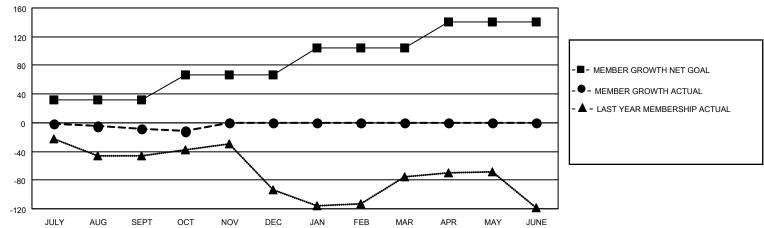

## GMT MONTHLY MEMBERSHIP PROGRESS REPORT

Multiple District 3

Results as of: 10/31/2024

LOCATION: OKLAHOMA

| GMT: OPEN     |               |             |               |                       |                        |                         | GMT CA 1                                           |  |
|---------------|---------------|-------------|---------------|-----------------------|------------------------|-------------------------|----------------------------------------------------|--|
| Clubs         |               |             |               | Members               |                        |                         |                                                    |  |
|               | RESULTS FOR   | R 2024-2025 |               | RESULTS FOR 2024-2025 |                        |                         |                                                    |  |
| QUARTER       | NEW CLUB GOAL | NEW CLUBS   | DROPPED CLUBS | QUARTER MEME          | BER GROWTH NET<br>GOAL | MEMBER GROWTH<br>ACTUAL | DROPPED<br>MEMBERS ACTUAL<br>(including transfers) |  |
| JULY/AUG/SEPT | 2             | 0           | 1             | JULY/AUG/SEPT         | 32                     | 74                      | 70                                                 |  |
| OCT/NOV/DEC   | 1             | 0           | 0             | OCT/NOV/DEC           | 35                     | 29                      | 31                                                 |  |
| JAN/FEB/MAR   | 0             | 0           | 0             | JAN/FEB/MAR           | 37                     | 0                       | 0                                                  |  |
| APR/MAY/JUNE  | 1             | 0           | 0             | APR/MAY/JUNE          | 37                     | 0                       | 0                                                  |  |

## GOALS AND ACTUAL MEMBERS CUMULATIVE

| DROPPED CLUBS: 1          |     | 36 CLUBS OF 133 ADDED 1 OR MORE | GENDER DISTRIBUTION             |                |   |
|---------------------------|-----|---------------------------------|---------------------------------|----------------|---|
|                           |     | NEW MEMBERS                     | MALE                            | 1,858 (65.49%) |   |
| DROPPED MEMBERS           |     |                                 | FEMALE                          | 979 (34.51%)   |   |
| DECEASED                  | 10  | CLICK HERE FOR CUMULATIVE       | TOTAL FAMILY UNIT MEMBERS       |                | 0 |
| CLUB CANCELLED 0 OTHER 90 |     | MEMBERSHIP DATA                 | FAMILY MEMBERS PAYING HALF DUES |                |   |
|                           |     |                                 |                                 |                | 0 |
| TOTAL                     | 100 |                                 | DOLO                            |                |   |