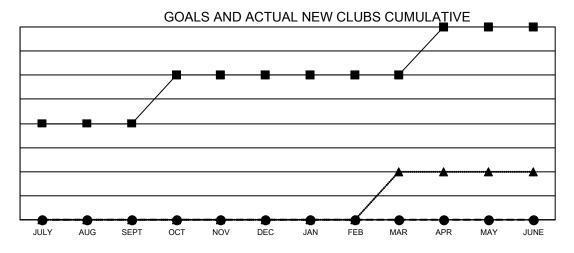

## GMT MONTHLY MEMBERSHIP PROGRESS REPORT

Multiple District 3

Results as of: 10/31/2024

LOCATION: OKLAHOMA

| GMT: OPEN     |               |             |               |                       |                        |                         | GMT CA 1                                           |  |
|---------------|---------------|-------------|---------------|-----------------------|------------------------|-------------------------|----------------------------------------------------|--|
| Clubs         |               |             |               | Members               |                        |                         |                                                    |  |
|               | RESULTS FOR   | R 2024-2025 |               | RESULTS FOR 2024-2025 |                        |                         |                                                    |  |
| QUARTER       | NEW CLUB GOAL | NEW CLUBS   | DROPPED CLUBS | QUARTER MEME          | BER GROWTH NET<br>GOAL | MEMBER GROWTH<br>ACTUAL | DROPPED<br>MEMBERS ACTUAL<br>(including transfers) |  |
| JULY/AUG/SEPT | 2             | 0           | 1             | JULY/AUG/SEPT         | 32                     | 74                      | 70                                                 |  |
| OCT/NOV/DEC   | 1             | 0           | 0             | OCT/NOV/DEC           | 35                     | 29                      | 31                                                 |  |
| JAN/FEB/MAR   | 0             | 0           | 0             | JAN/FEB/MAR           | 37                     | 0                       | 0                                                  |  |
| APR/MAY/JUNE  | 1             | 0           | 0             | APR/MAY/JUNE          | 37                     | 0                       | 0                                                  |  |

- ■- CURRENT YEAR GOALS FOR NEW CLUBS
- ● CURRENT YEAR ACTUAL NEW CLUBS
- ▲ LAST YEAR ACTUAL NEW CLUBS